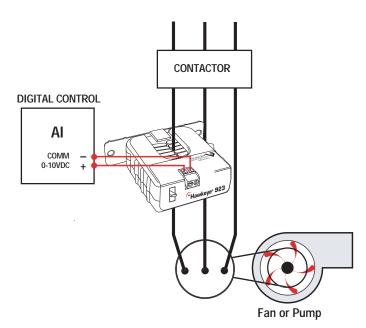

0-10VDC SELF-POWERED ANALOG!

# ORDERING INFORMATION

| MODEL | AMPERAGE RANGE | OUTPUT TYPE           |
|-------|----------------|-----------------------|
| H923  | 0-20/100/150A  | 0-10VDC, self-powered |

#### ACCESSORIES

| MODEL       | DESCRIPTION                                               |
|-------------|-----------------------------------------------------------|
| H700/900 DI | N DIN Rail Clip Set compatible with all split-core models |

# APPLICATIONS/WIRING EXAMPLE

Trending Motor Loads with the Hawkeye 923



#### DIMENSIONAL DRAWINGS



## **SPECIFICATIONS**

| Amperage Range      | 0-20/100/150A                                 |
|---------------------|-----------------------------------------------|
| Output              | 0-10VDC self-powered                          |
| Insulation Class    | 600VAC rms                                    |
| Frequency Range     | 60Hz. nominal                                 |
| Temperature Range   | -15° to 60°C                                  |
| Humidity Range      | 0 - 95% non-condensing                        |
| Accuracy            | ±2% full scale from 10% to 100% of full scale |
| Response Time       | 2 sec.                                        |
| Dimensions(L x W x  | H) 2.90" x 2.58" x 1.04"                      |
| Sensor Opening Size | (L