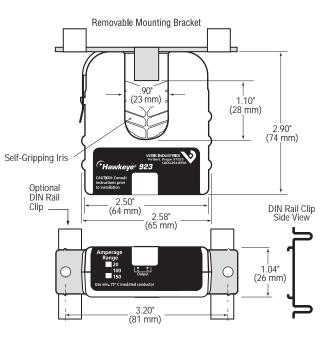

#### DIMENSIONAL DRAWINGS

## **SPECIFICATIONS**

| Amperage Range      | 0-20/100/150A                                 |
|---------------------|-----------------------------------------------|
| Output              | 0-10VDC self-powered                          |
| Insulation Class    | 600VAC rms                                    |
| Frequency Range     | 60Hz. nominal                                 |
| Temperature Range   | -15° to 60°C                                  |
| Humidity Range      | 0 - 95% non-condensing                        |
| Accuracy            | ±2% full scale from 10% to 100% of full scale |
| Response Time       | 2 sec.                                        |
| Dimensions(L x W x  | H) 2.90" x 2.58" x 1.04"                      |
| Sensor Opening Size | (L x W) 1.10" x .90"                          |